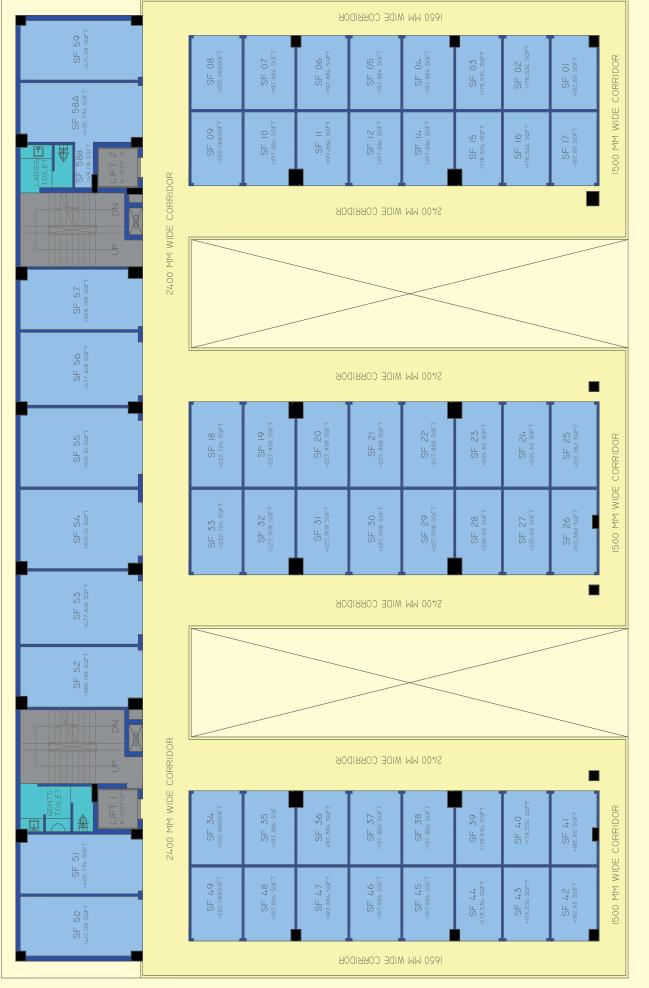

Rera No: UPRERAPRJ390493 www. up-Rera.in

## <u>GRENO PLAZA</u>

### LS-09, SECTOR-36, GREATER NOIDA



## Hi-Street Commercial

## **ABOUT THE COMPANY**

Greno has been a versatile brand in the field of real estate since 2015 by delivering prestigious projects like Greno Complex commercial and Greno City residential in Greater Noida with the aim of providing first class infrastructure for a better lifestyle by having an in depth understanding of contemporary trends in the real estate sector. We are in the process of coming out with exclusive state of the art project like Greno Plaza and many more in the near future.



DOCTOR



SALON



BAKERY



BANK



GYM



LAB



PHARMACY



**HYPER MARKET** 



RESTAURANT



## Lower Ground Floor



## GROUND FLOOR PLAN







# SECOND FLOOR PLAN



TF 36 =182.65 SQFT





TF 44 =417.09 SQFT

<u>.</u>

## **OUR DELIVERED PROJECT**



Commercial Complex, Sector-36, Greater Noida

GRENO CITY

Residential Soceity, Tilapta, Greater Noida



## Add: Plot No. LS-09, Sector 36, Greater Noida (U.P.) Contact No: 9266211419