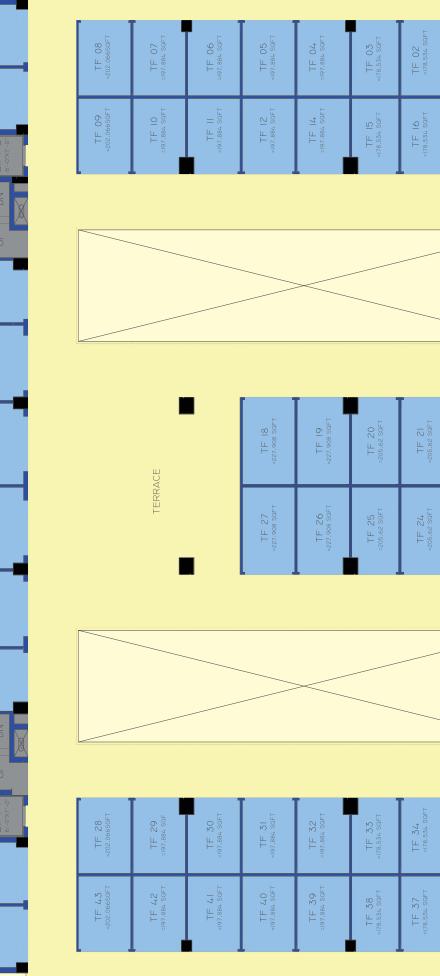

93 www. up-Rera.in

## <u>GRENO PLAZA</u>

### LS-09, SECTOR-36, GREATER NOIDA



## Hi-Street Commercial

## **ABOUT THE COMPANY**

Greno has been a versatile brand in the field of real estate since 2015 by delivering prestigious projects like Greno Complex commercial and Greno City residential in Greater Noida with the aim of providing first class infrastructure for a better lifestyle by having an in depth understanding of contemporary trends in the real estate sector. We are in the process of coming out with exclusive state of the art project like Greno Plaza and many more in the near future.



DOCTOR



SALON



BAKERY



BANK



GYM



LAB



PHARMACY



**HYPER MARKET** 



RESTAURANT



## Lower Ground Floor



## GROUND FLOOR PLAN







# SECOND FLOOR PLAN



TF 36 =182.65 SQFT





TF 44 =417.09 SQFT

<u>.</u>

## **OUR DELIVERED PROJECT**



Commercial Complex, Sector-36, Greater Noida

GRENO CITY

Residential Soceity, Tilapta, Greater Noida



## Add: Plot No. LS-09, Sector 36, Greater Noida (U.P.) Contact No: 9266211419