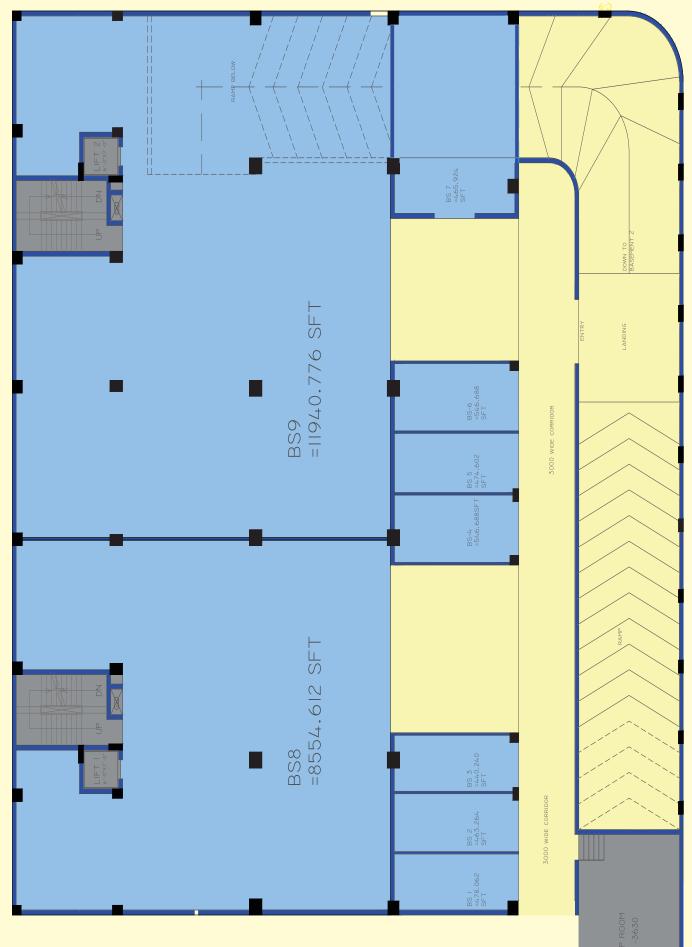

Rera No: UPRERAPRJ390493 www. up-Rera.in

## <u>GRENO PLAZA</u>

### LS-09, SECTOR-36, GREATER NOIDA



## Hi-Street Commercial

## **ABOUT THE COMPANY**

Greno has been a versatile brand in the field of real estate since 2015 by delivering prestigious projects like Greno Complex commercial and Greno City residential in Greater Noida with the aim of providing first class infrastructure for a better lifestyle by having an in depth understanding of contemporary trends in the real estate sector. We are in the process of coming out with exclusive state of the art project like Greno Plaza and many more in the near future.



DOCTOR



SALON



BAKERY



BANK



GYM



LAB



PHARMACY



**HYPER MARKET** 



RESTAURANT



## Lower Ground Floor



## GROUND FLOOR PLAN







# SECOND FLOOR PLAN



TF 36 =182.65 SQFT





TF 44 =417.09 SQFT

<u>.</u>

## **OUR DELIVERED PROJECT**



Commercial Complex, Sector-36, Greater Noida

GRENO CITY

Residential Soceity, Tilapta, Greater Noida



## Add: Plot No. LS-09, Sector 36, Greater Noida (U.P.) Contact No: 9266211419