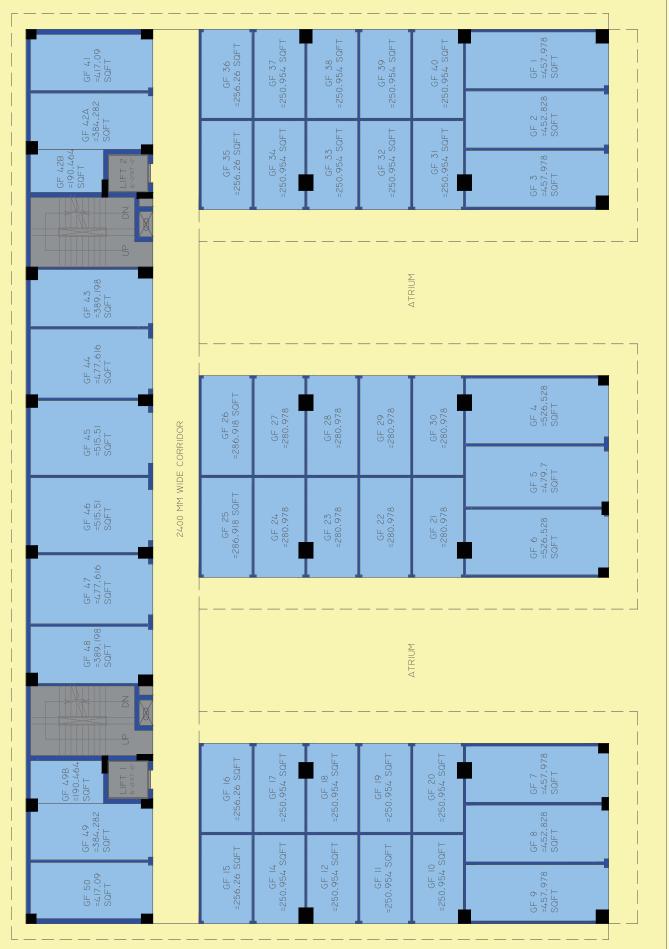

Rera No: UPRERAPRJ390493 www. up-Rera.in

## <u>GRENO PLAZA</u>

### LS-09, SECTOR-36, GREATER NOIDA



## Hi-Street Commercial

## **ABOUT THE COMPANY**

Greno has been a versatile brand in the field of real estate since 2015 by delivering prestigious projects like Greno Complex commercial and Greno City residential in Greater Noida with the aim of providing first class infrastructure for a better lifestyle by having an in depth understanding of contemporary trends in the real estate sector. We are in the process of coming out with exclusive state of the art project like Greno Plaza and many more in the near future.



DOCTOR



SALON



BAKERY



BANK



GYM



LAB



PHARMACY



**HYPER MARKET** 



RESTAURANT



## Lower Ground Floor



## GROUND FLOOR PLAN







# SECOND FLOOR PLAN



TF 36 =182.65 SQFT





TF 44 =417.09 SQFT

<u>.</u>

## **OUR DELIVERED PROJECT**



Commercial Complex, Sector-36, Greater Noida

GRENO CITY

Residential Soceity, Tilapta, Greater Noida



## Add: Plot No. LS-09, Sector 36, Greater Noida (U.P.) Contact No: 9266211419