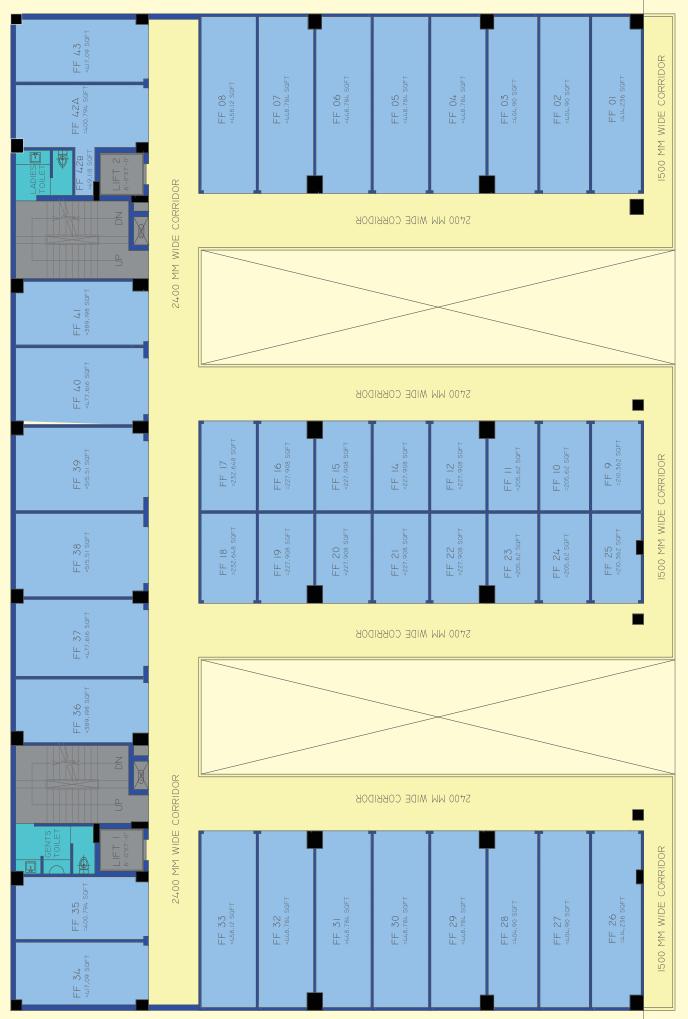

Rera No: UPRERAPRJ390493 www. up-Rera.in

## <u>GRENO PLAZA</u>

### LS-09, SECTOR-36, GREATER NOIDA



## Hi-Street Commercial

## **ABOUT THE COMPANY**

Greno has been a versatile brand in the field of real estate since 2015 by delivering prestigious projects like Greno Complex commercial and Greno City residential in Greater Noida with the aim of providing first class infrastructure for a better lifestyle by having an in depth understanding of contemporary trends in the real estate sector. We are in the process of coming out with exclusive state of the art project like Greno Plaza and many more in the near future.



DOCTOR



SALON



BAKERY



BANK



GYM



LAB



PHARMACY



**HYPER MARKET** 



RESTAURANT



## Lower Ground Floor



## GROUND FLOOR PLAN







# SECOND FLOOR PLAN



TF 36 =182.65 SQFT





TF 44 =417.09 SQFT

<u>.</u>

## **OUR DELIVERED PROJECT**



Commercial Complex, Sector-36, Greater Noida

GRENO CITY

Residential Soceity, Tilapta, Greater Noida



## Add: Plot No. LS-09, Sector 36, Greater Noida (U.P.) Contact No: 9266211419